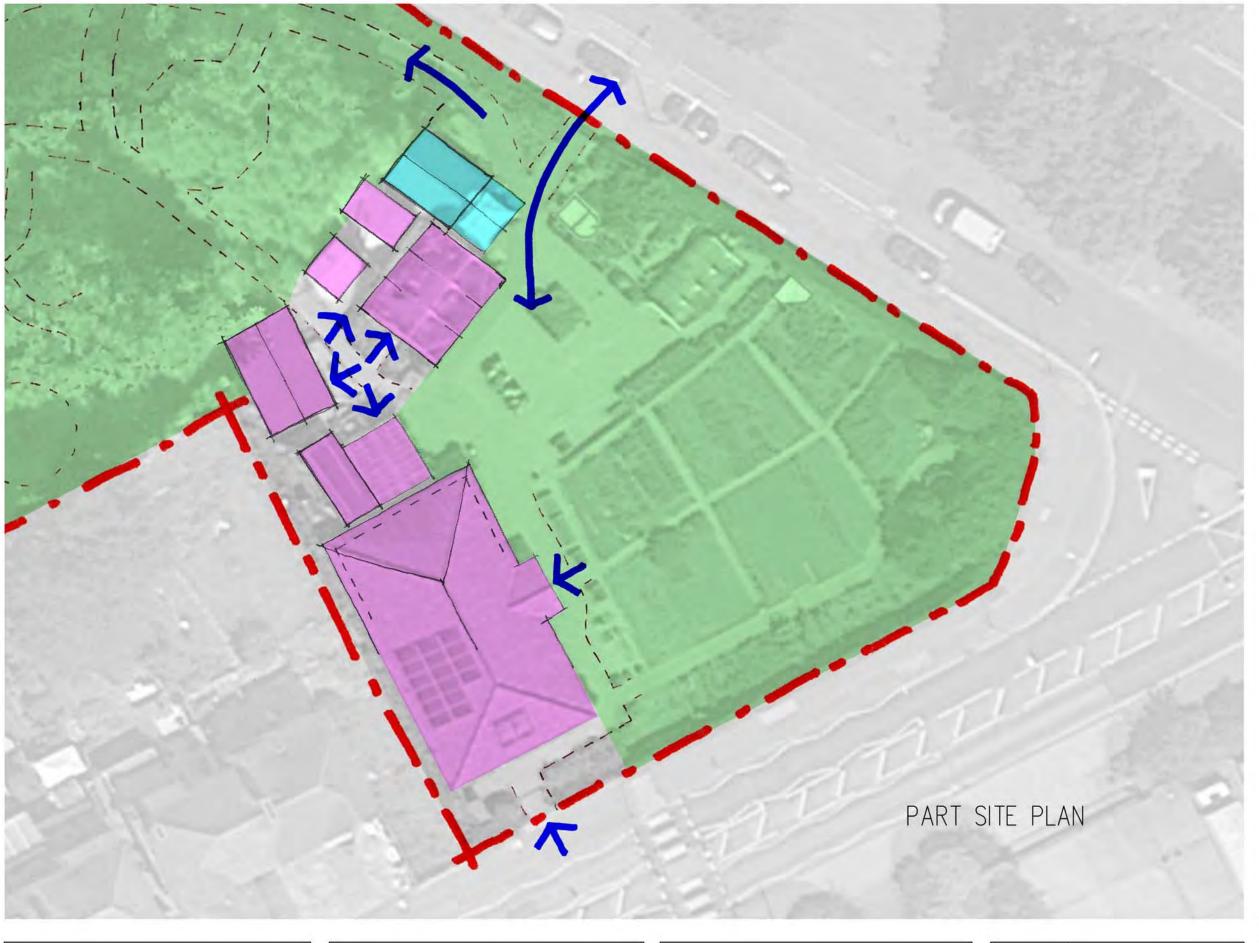

## Notes

- 1. "It would be unlikely that any further building construction, which would result in further loss of open space would be acceptable" (town planning officer's report).
- 2. Visitor movement around the site is in some ways obstructed by the exiting cluster of demountable buildings.
- Training centre "rather overscaled and crowds the entrance" (town planning officer's report design comments).
- 4. Training centre access is remote from the 'work hub'.

Part Site Plan EXISTING

| Drawing: | 15070-K-020 |        |     |
|----------|-------------|--------|-----|
| Date:    | 21/01/2016  | Ву:    | TCM |
| Scale:   | NTS @ A3    | Check: | TCM |

T C Matthew Chartered Architect