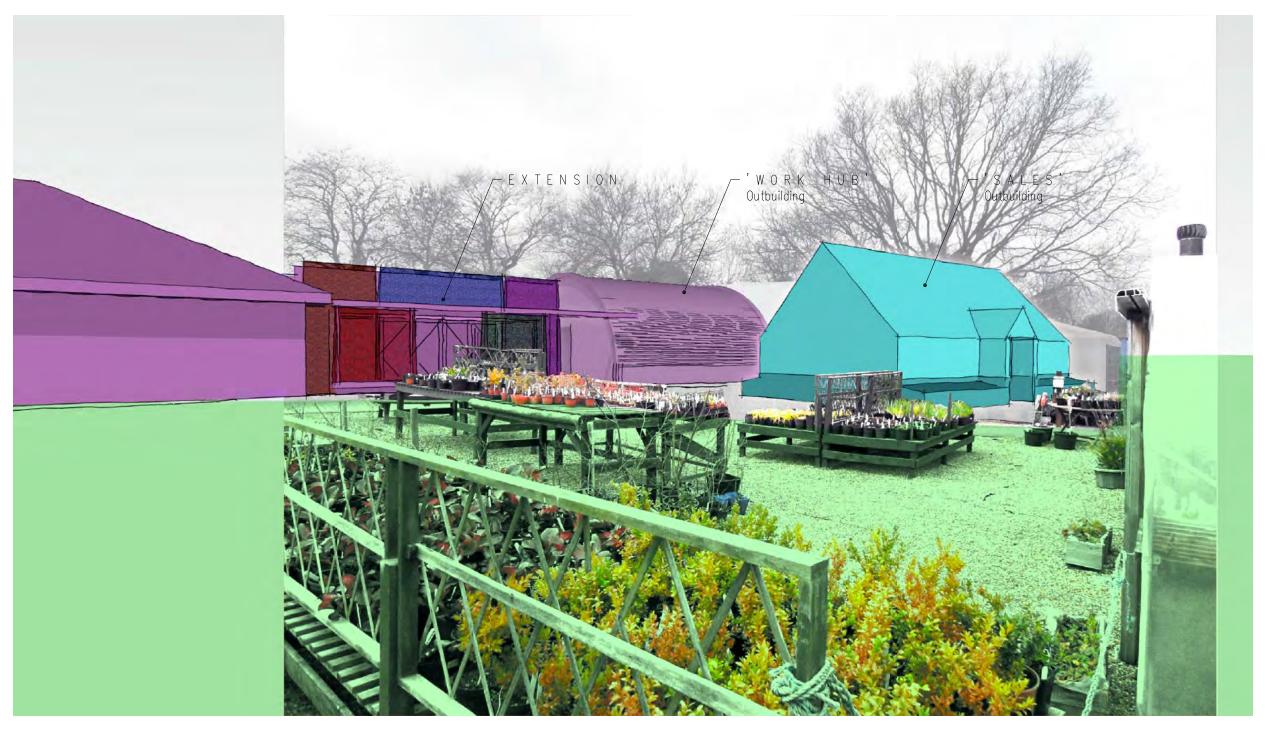

## Notes

- 1. Horticultural character of new outbuildings should be compatible with town planning public open space designation.
- 2. Side extension to training centre with feature 'green facade' and simple flat roof carries green/sustainabilty message and protects neighbours' outlook.

Growing Together Westcliff 47 Fairfax Drive Westcliff—on—Sea Essex SSO 9AG PHOTO OVERLAY

| Drawing: | 15070-K-031 |        |     |
|----------|-------------|--------|-----|
| Date:    | 30/03/2016  | By:    | ТСМ |
| Scale:   | 1:100 @ A3  | Check: | ТСМ |