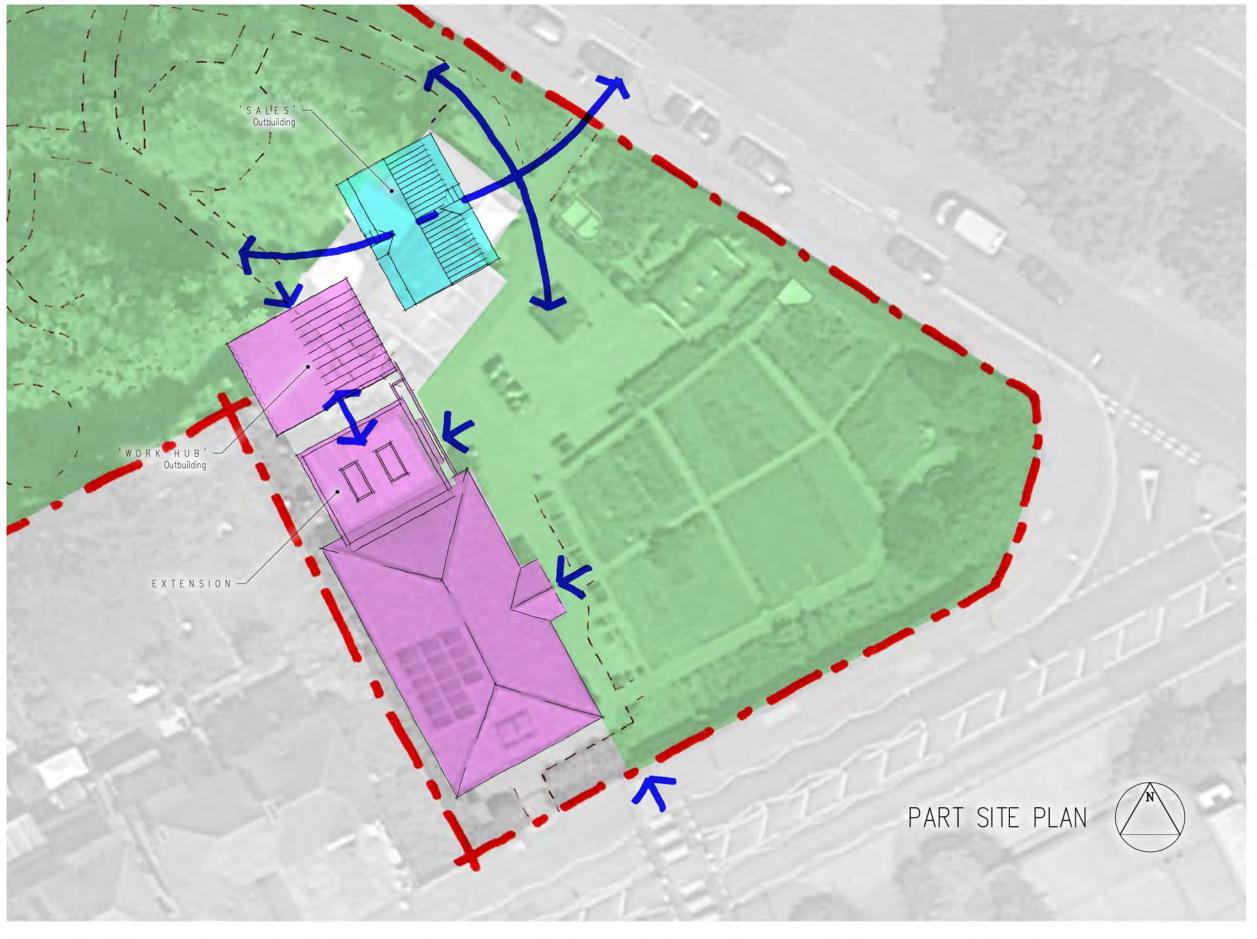

## Notes

- No net loss of open space enclosed by buildings, and more space for outdoor sales and events.
- 2. Site more accessible (permeable) for visitors, including entrance near training centre.
- 3. Two replacement outbuildings: Magenta for 'work hub' could house stores, welfare facilities, etc; Cyan for 'sales' could be cleared for occasional Growing Together events.
- **4.** More regular access points to Growing Together buildings.

Part Site Plan SKETCH PROPOSED

| Drawing: | 15070-K-030 Rev.1 |        |     |
|----------|-------------------|--------|-----|
| Date:    | 29/01/2016        | Ву:    | TCM |
| Scale:   | NTS @ A3          | Check: | ТСМ |