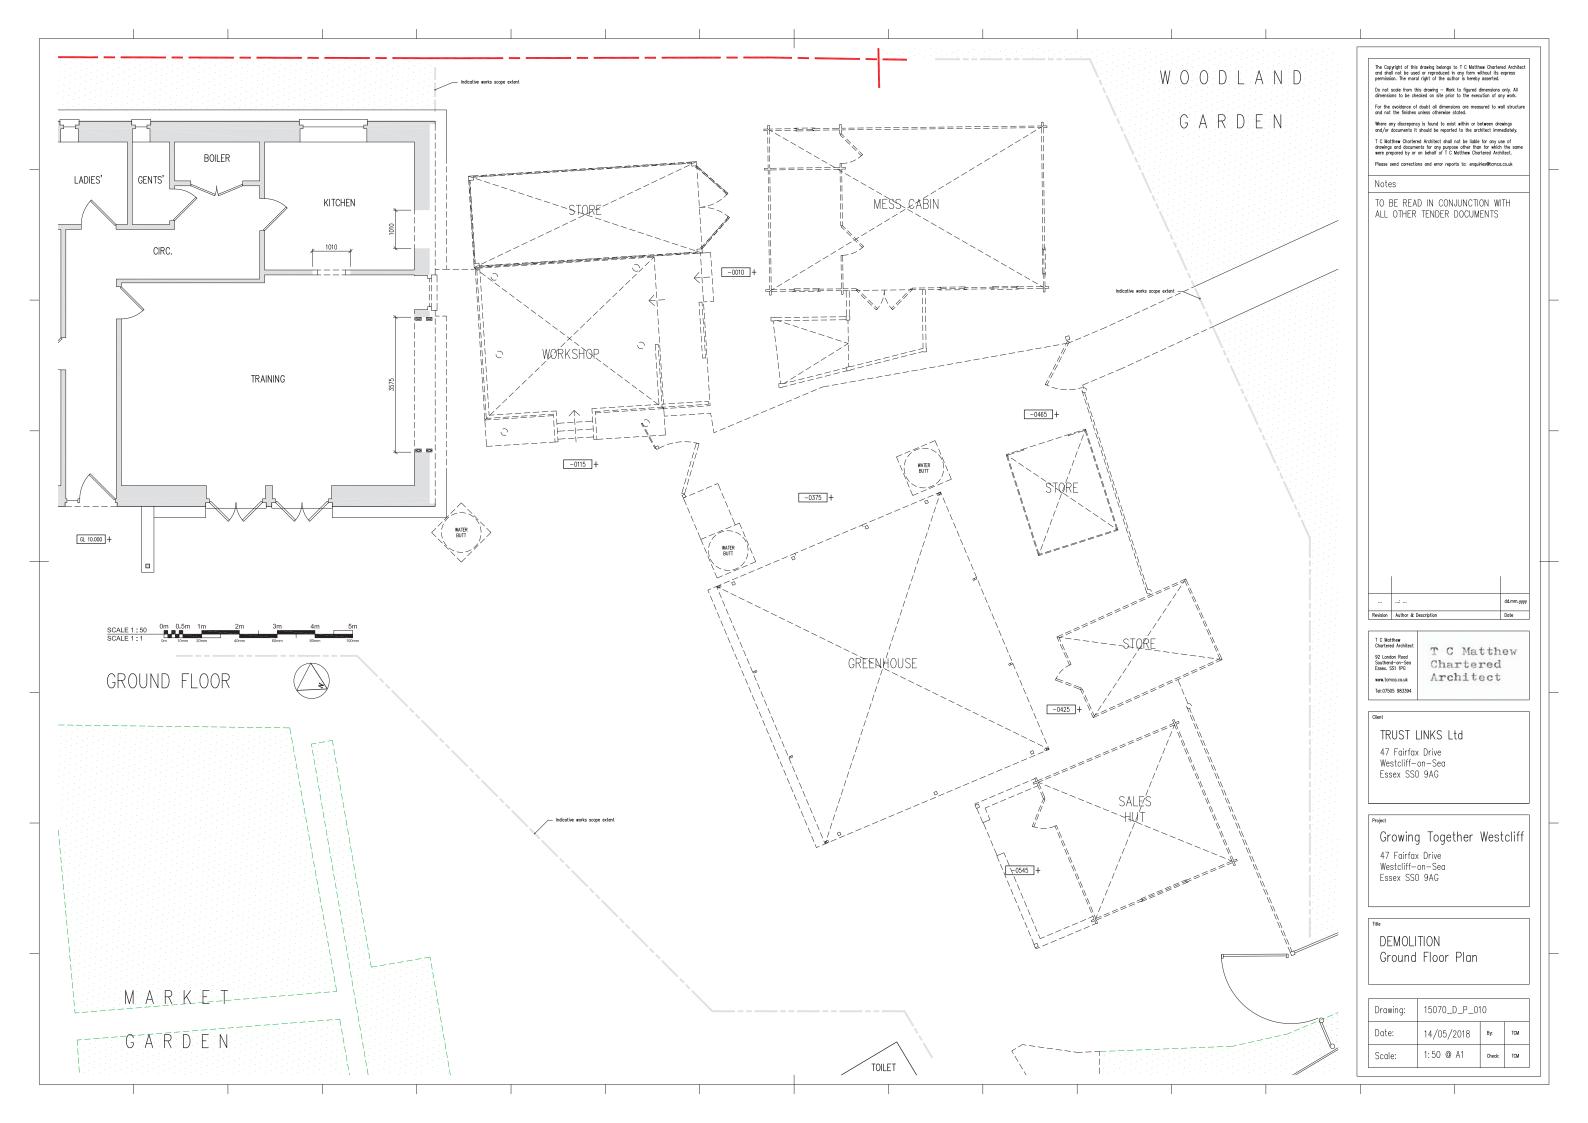

## Notes

- 1. Horticultural character of new outbuildings should be compatible with town planning public open space designation.
- 2. Side extension to training centre with feature 'green facade' and simple flat roof carries green/sustainabilty message and protects neighbours' outlook.