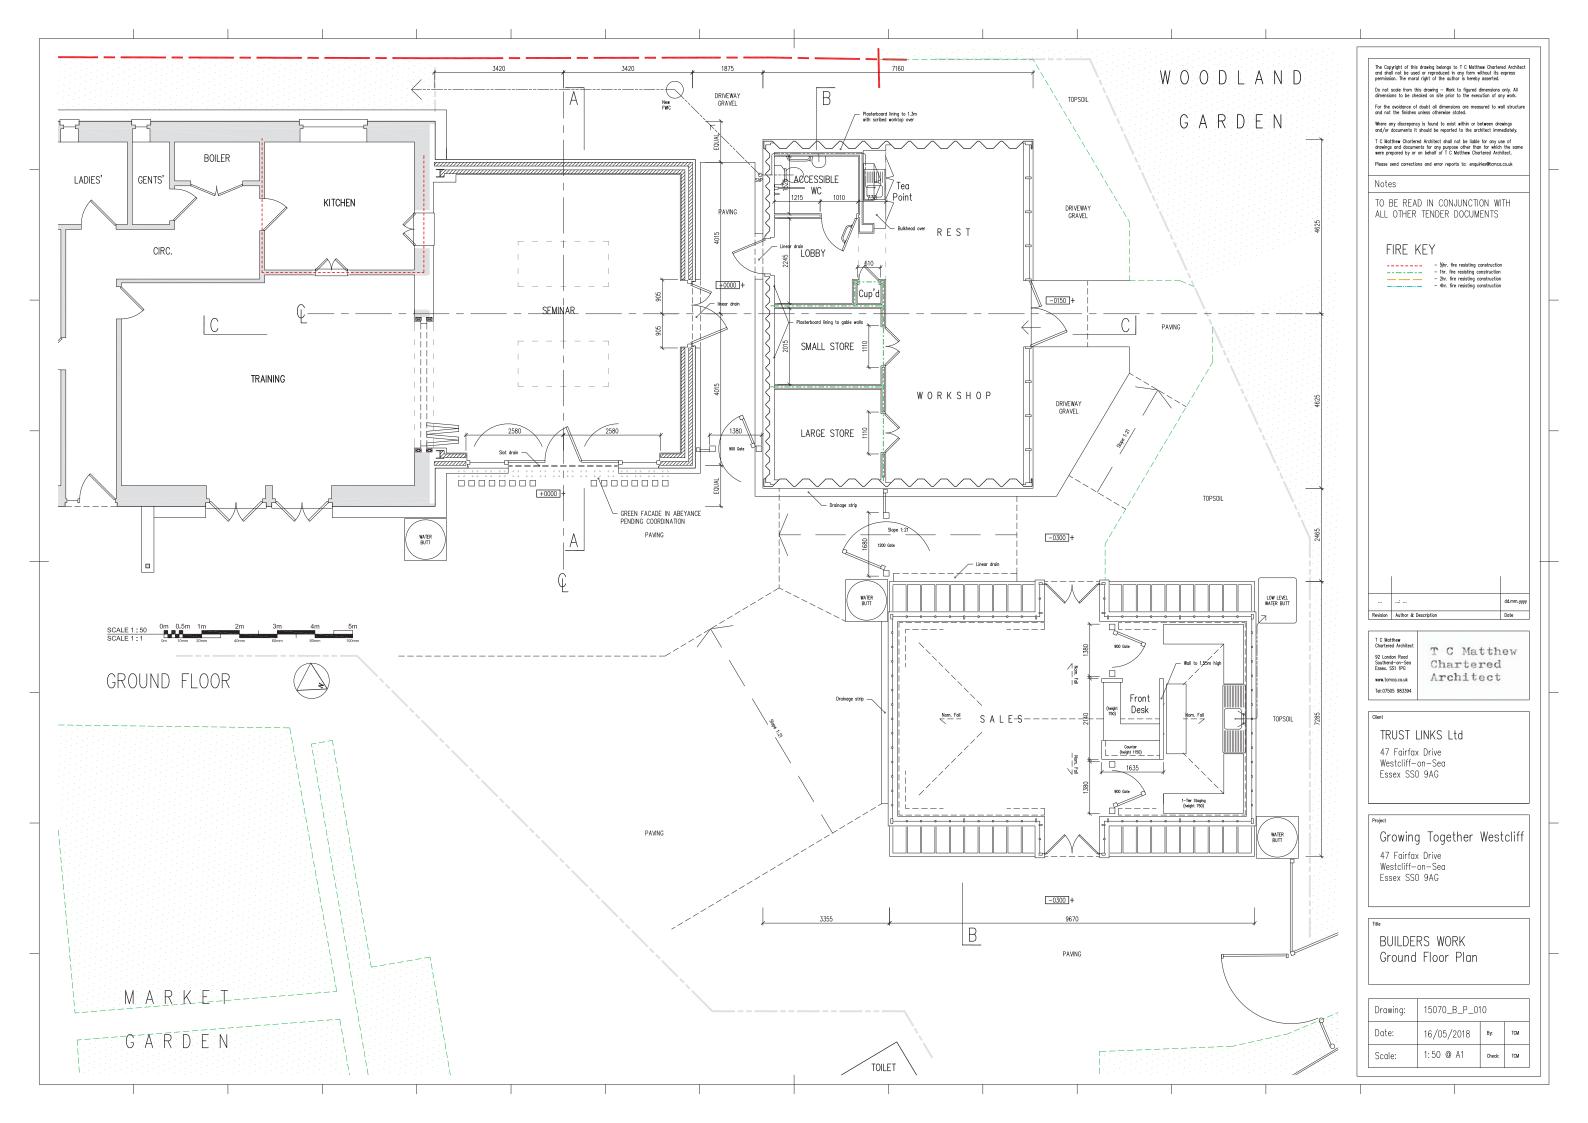

## Notes

- No net loss of open space enclosed by buildings, and more space for outdoor sales and events.
- 2. Site more accessible (permeable) for visitors, including entrance near training centre.
- 3. Two replacement outbuildings: Magenta for 'work hub' could house stores, welfare facilities, etc; Cyan for 'sales' could be cleared for occasional Growing Together events.
- **4.** More regular access points to Growing Together buildings.