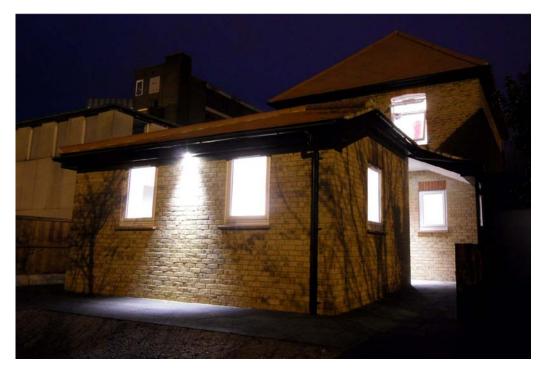

As well as internal alterations to the upper floor for conversion of the existing bedrooms to offices, the proposals include demolition of two existing ground floor lean-to extensions deemed beyond economic repair. Replacement of these with fully accessible ground floor single-storey accommodation will include an assessment room for use by the Marigold Centre and also be available for hire by similar organisations. The new site layout provides dedicated access for this shared facility, which at times will need to be separated from areas used by the Leaving Care team. In the interest of maintaining residential amenity, the scale and appearance of the new extension is designed to accord with the existing house.