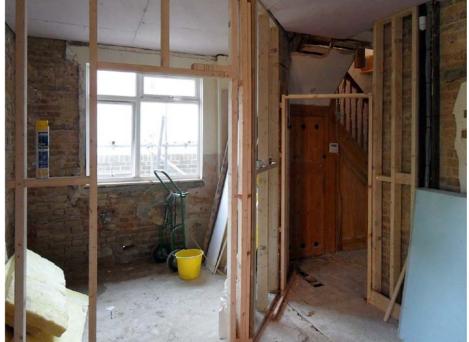

As well as internal alterations to the upper floor for conversion of the existing bedrooms to offices, the proposals include demolition of two existing ground floor lean-to extensions deemed beyond economic repair. Replacement of these with fully accessible ground floor single-storey accommodation will include an assessment room for use by the Marigold Centre and also be available for hire by similar organisations. The new site layout provides dedicated access for this shared facility, which at times will need to be separated from areas used by the Leaving Care team. In the interest of maintaining residential amenity, the scale and appearance of the new extension is designed to accord with the existing house.