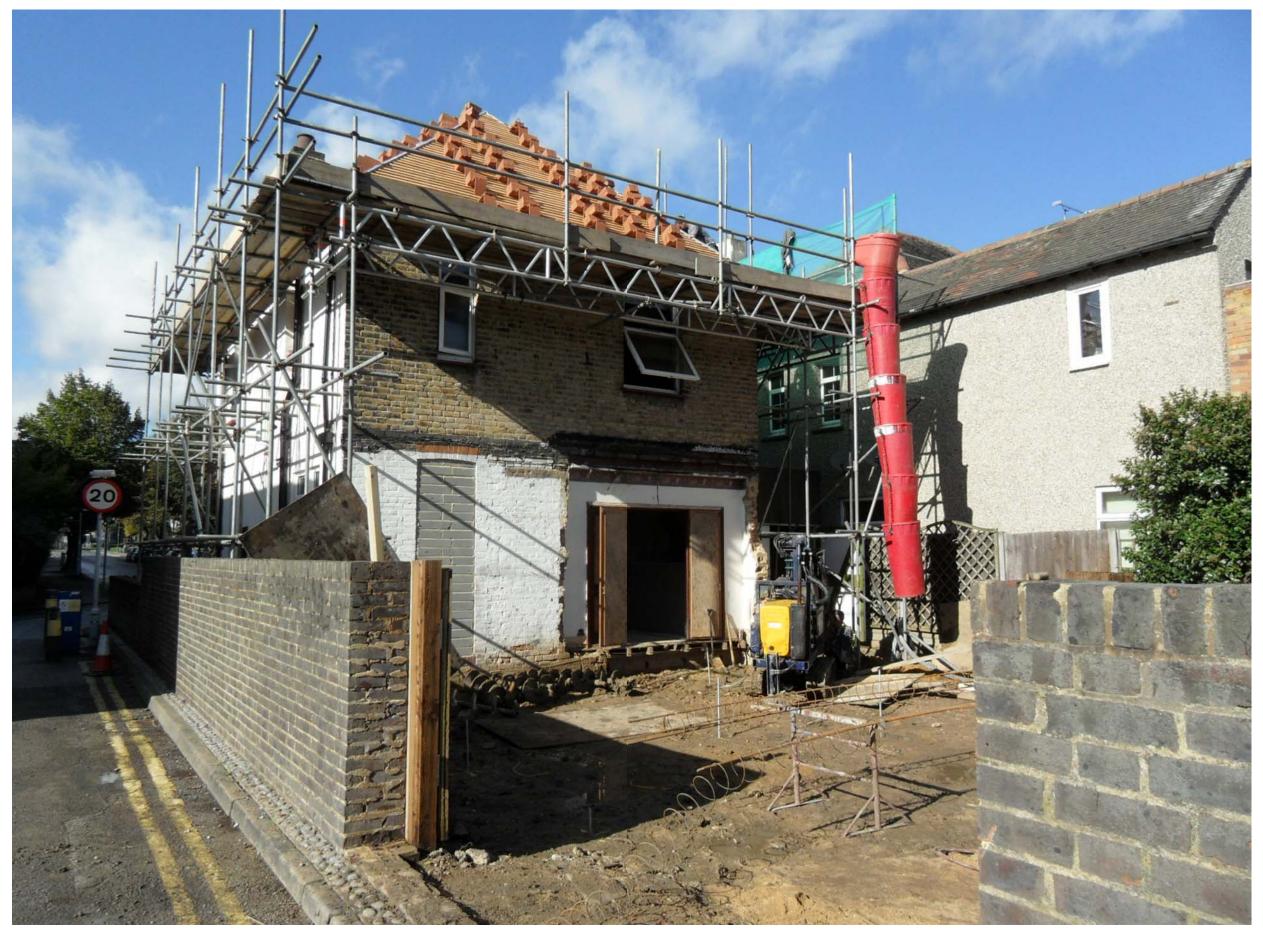

As well as internal alterations to the upper floor for conversion of the existing bedrooms to offices, the proposals include demolition of two existing ground floor lean-to extensions deemed beyond economic repair. Replacement of these with fully accessible ground floor single-storey accommodation will include an assessment room for use by the Marigold Centre and also be available for hire by similar organisations. The new site layout provides dedicated access for this shared facility, which at times will need to be separated from areas used by the Leaving Care team. In the interest of maintaining residential amenity, the scale and appearance of the new extension is designed to accord with the existing house.