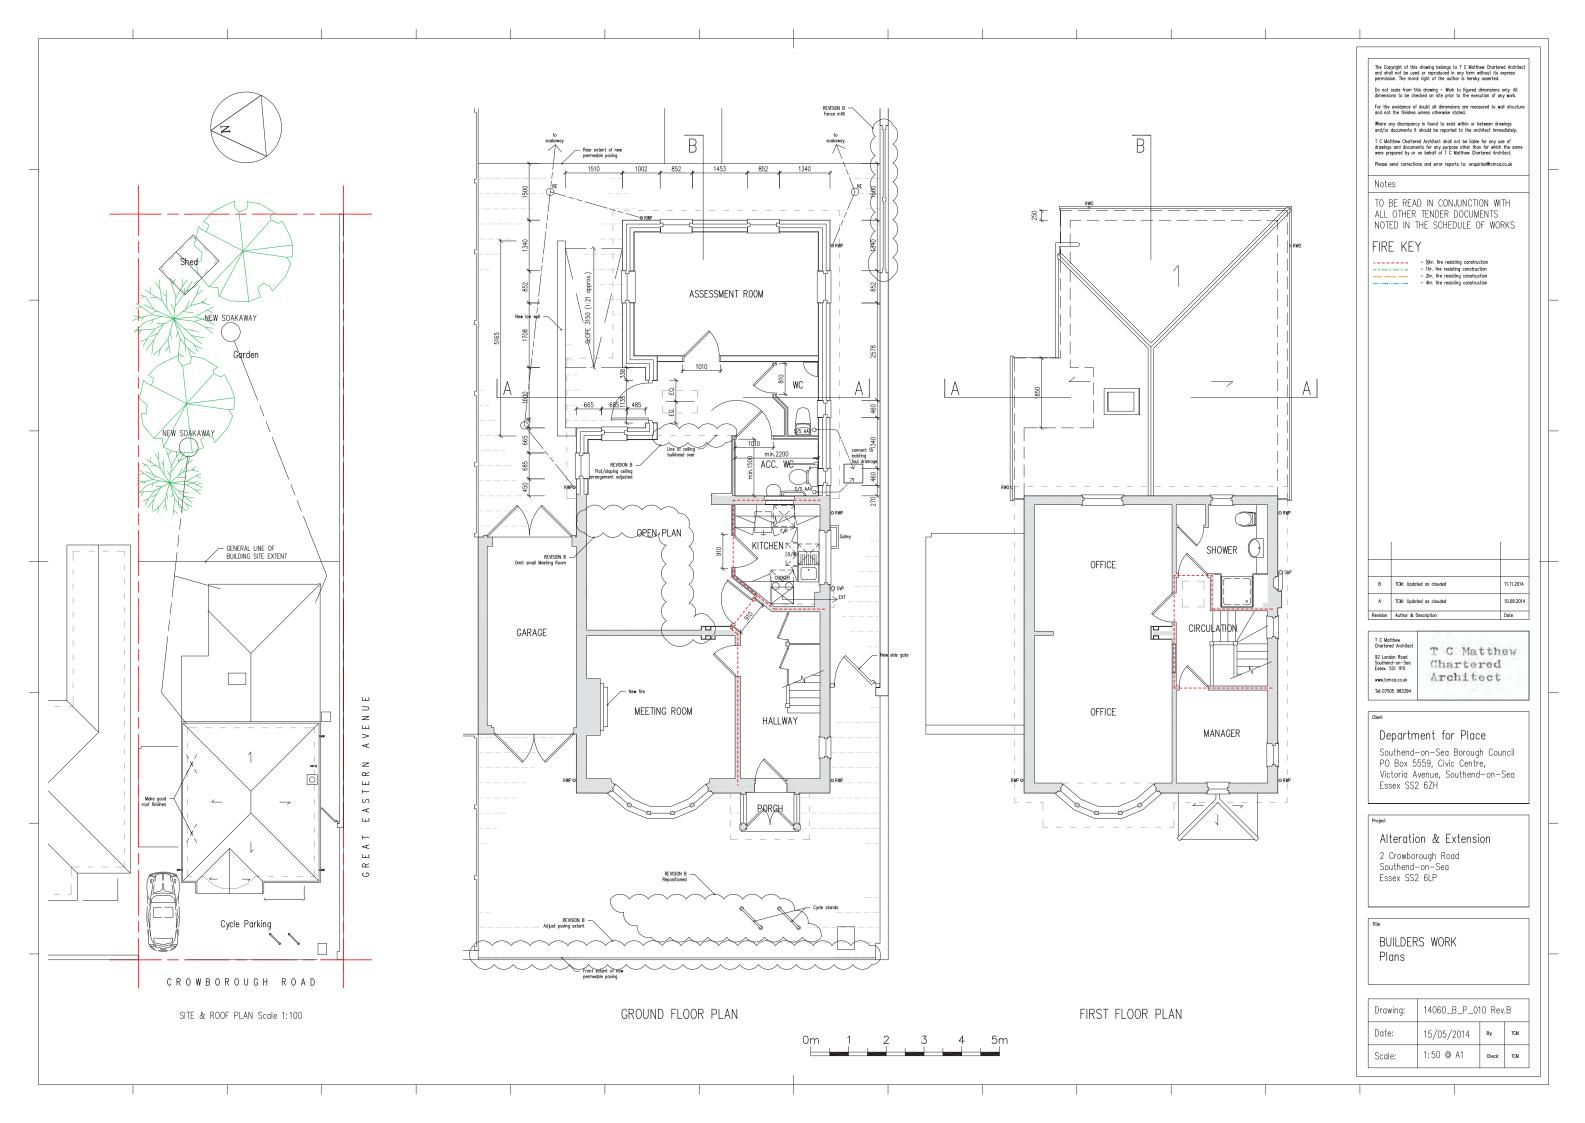

## 2 Crowborough Road

As part of a broader asset management strategy, the proposals provide accommodation for the *Marigold Family Resource Centre* and *Leaving Care* areas of Southend Borough Council's Children's Specialist Services Division. The proposals facilitate the relocation of these services to a more convenient central location, closer to related Council services and the Civic Centre which would be within walking distance of under 200m. A key benefit of relocation is that the Leaving Care team, which distributes financial benefits to young persons leaving care, will be able to reduce operational risk by not having to keep money at their workplace.

As well as internal alterations to the upper floor for conversion of the existing bedrooms to offices, the proposals include demolition of two existing ground floor lean-to extensions deemed beyond economic repair. Replacement of these with fully accessible ground floor single-storey accommodation will include an assessment room for use by the Marigold Centre and also be available for hire by similar organisations. The new site layout provides dedicated access for this shared facility, which at times will need to be separated from areas used by the Leaving Care team. In the interest of maintaining residential amenity, the scale and appearance of the new extension is designed to accord with the existing house.