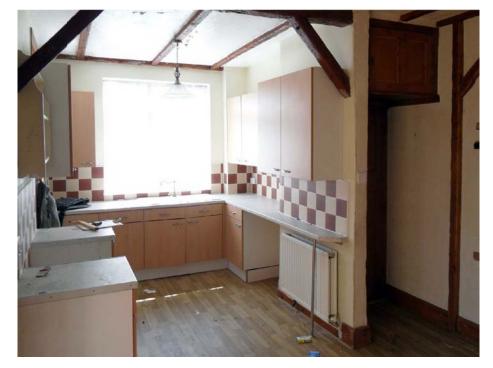

As well as internal alterations to the upper floor for conversion of the existing bedrooms to offices, the proposals include demolition of two existing ground floor lean-to extensions deemed beyond economic repair. Replacement of these with fully accessible ground floor single-storey accommodation will include an assessment room for use by the Marigold Centre and also be available for hire by similar organisations. The new site layout provides dedicated access for this shared facility, which at times will need to be separated from areas used by the Leaving Care team. In the interest of maintaining residential amenity, the scale and appearance of the new extension is designed to accord with the existing house.