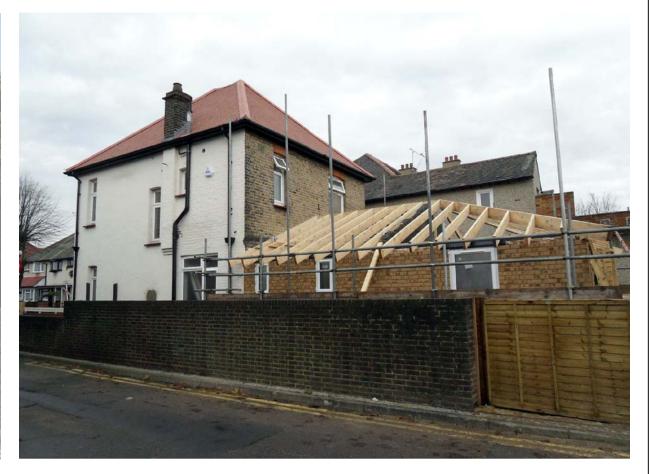

As well as internal alterations to the upper floor for conversion of the existing bedrooms to offices, the proposals include demolition of two existing ground floor lean-to extensions deemed beyond economic repair. Replacement of these with fully accessible ground floor single-storey accommodation will include an assessment room for use by the Marigold Centre and also be available for hire by similar organisations. The new site layout provides dedicated access for this shared facility, which at times will need to be separated from areas used by the Leaving Care team. In the interest of maintaining residential amenity, the scale and appearance of the new extension is designed to accord with the existing house.